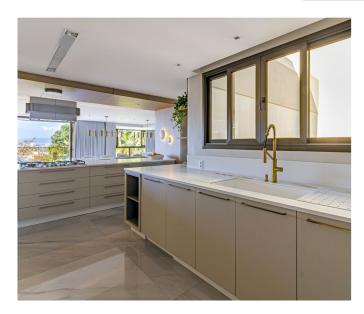

#### The Result

AMO Arquitetura chose Durasein solid surface in Glacier White for all of the countertops, from the coffee bar and sink that wraps around one corner of the kitchen to the standalone breakfast bar in the middle. Its bright, snowy hue pairs well with the pale neutrals, woodgrains, and brushed gold accents throughout the room, and invisible seaming creates a flawless surface from end to end.

## **Durasein in Residential Spaces**

The clean aesthetics, durability, and ease of maintenance aren't the only factors winning over designers and homeowners. With our growing palette of gorgeous colors, unlimited shapes and sizes, seamless sweeps, and even thermoformed sinks and other 3D forms, Durasein solid surface invites you to push the boundaries of your creative vision. Come discover the possibilities.