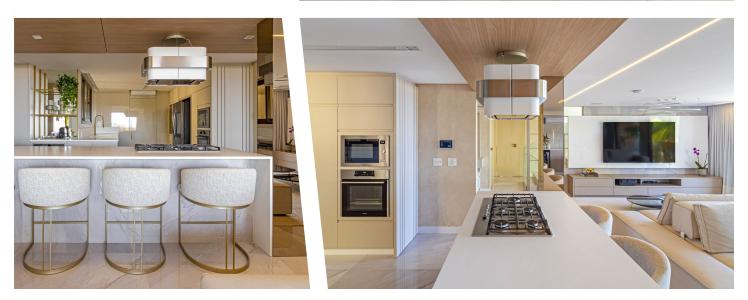

#### The Result

AMO Arquitetura chose Durasein solid surface in Glacier White for all of the countertops, from the coffee bar and sink that wraps around one corner of the kitchen to the standalone breakfast bar in the middle. Its bright, snowy hue pairs well with the pale neutrals, woodgrains, and brushed gold accents throughout the room, and invisible seaming creates a flawless surface from end to end.

### **Materials**

But it's not just a pretty face. Because Durasein solid surface is food-safe and resists scratches, dents, water, heat, and even microbes, it's also a perfect choice for food prep and dining. The material is also easy to clean and can even be repaired or resurfaced in place, helping to maintain its pristine looks meal after meal and year after year.