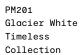

### The Challenge

This residential kitchen was designed to be the focal point of the home, with massive islands and countertops anchoring the open plan and providing an inviting space to prepare and eat meals. The owners wanted an expansive space for cooking and entertaining, a light, bright aesthetic, and an easy-care performance that would keep these surfaces looking clean and fresh around the clock.

#### The Result

AMO Arquitetura chose Durasein solid surface in Glacier White for all of the countertops, from the coffee bar and sink that wraps around one corner of the kitchen to the standalone breakfast bar in the middle. Its bright, snowy hue pairs well with the pale neutrals, woodgrains, and brushed gold accents throughout the room, and invisible seaming creates a flawless surface from end to end.