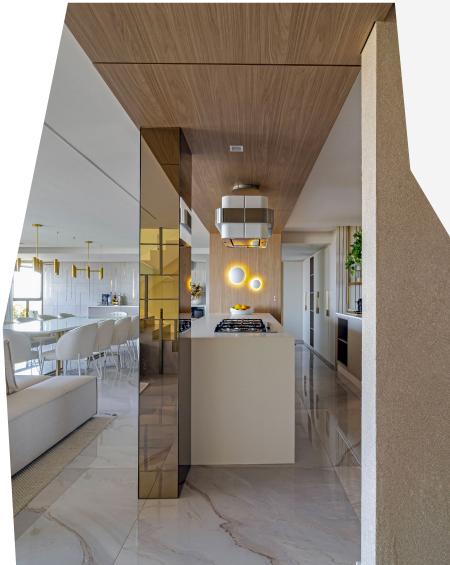

#### The Result

AMO Arquitetura chose Durasein solid surface in Glacier White for all of the countertops, from the coffee bar and sink that wraps around one corner of the kitchen to the standalone breakfast bar in the middle. Its bright, snowy hue pairs well with the pale neutrals, woodgrains, and brushed gold accents throughout the room, and invisible seaming creates a flawless surface from end to end.

### **Materials**

But it's not just a pretty face. Because Durasein solid surface is food-safe and resists scratches, dents, water, heat, and even microbes, it's also a perfect choice for food prep and dining. The material is also easy to clean and can even be repaired or resurfaced in place, helping to maintain its pristine looks meal after meal and year after year.