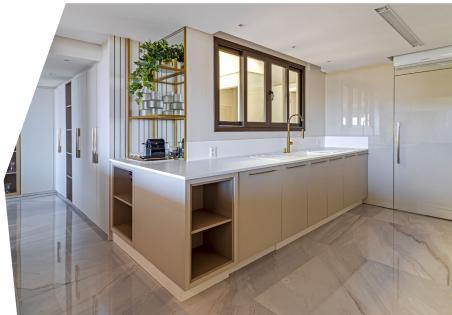

#### The Result

AMO Arquitetura chose Durasein solid surface in Glacier White for all of the countertops, from the coffee bar and sink that wraps around one corner of the kitchen to the standalone breakfast bar in the middle. Its bright, snowy hue pairs well with the pale neutrals, woodgrains, and brushed gold accents throughout the room, and invisible seaming creates a flawless surface from end to end.

### **Materials**

But it's not just a pretty face. Because Durasein solid surface is food-safe and resists scratches, dents, water, heat, and even microbes, it's also a perfect choice for food prep and dining. The material is also easy to clean and can even be repaired or resurfaced in place, helping to maintain its pristine looks meal after meal and year after year.