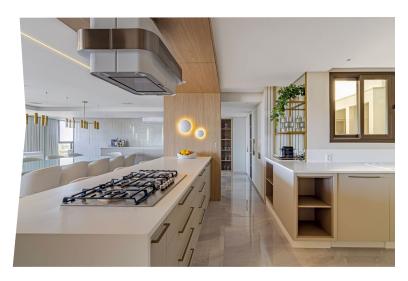

#### The Result

AMO Arquitetura chose Durasein solid surface in Glacier White for all of the countertops, from the coffee bar and sink that wraps around one corner of the kitchen to the standalone breakfast bar in the middle. Its bright, snowy hue pairs well with the pale neutrals, woodgrains, and brushed gold accents throughout the room, and invisible seaming creates a flawless surface from end to end.

### **Materials**

But it's not just a pretty face. Because Durasein solid surface is food-safe and resists scratches, dents, water, heat, and even microbes, it's also a perfect choice for food prep and dining. The material is also easy to clean and can even be repaired or resurfaced in place, helping to maintain its pristine looks meal after meal and year after year.