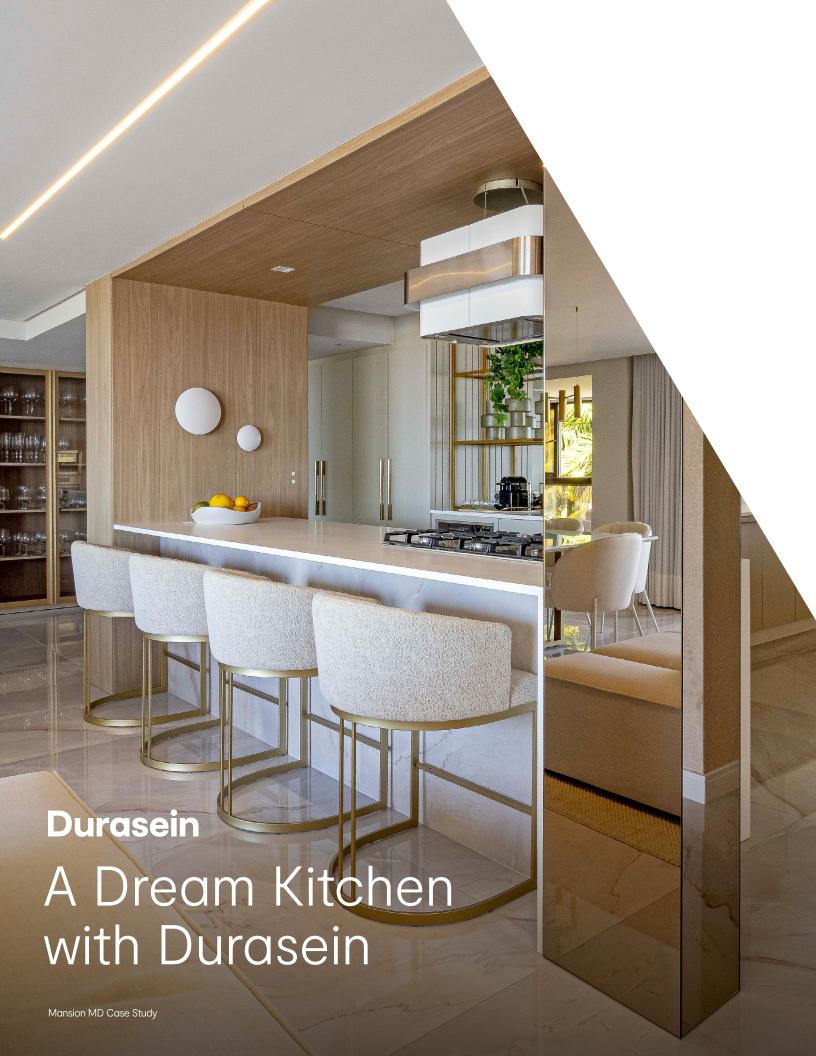

## Mansion MD Brasil

· Residential Sector

· Architect: AMO Arquitetura

· Installation by Infinita Concept

· Application: Countertops, cabinets

· Material: Glacier White PM201

### The Challenge

This residential kitchen was designed to be the focal point of the home, with massive islands and countertops anchoring the open plan and providing an inviting space to prepare and eat meals. The owners wanted an expansive space for cooking and entertaining, a light, bright aesthetic, and an easy-care performance that would keep these surfaces looking clean and fresh around the clock.

#### The Result

AMO Arquitetura chose Durasein solid surface in Glacier White for all of the countertops, from the coffee bar and sink that wraps around one corner of the kitchen to the standalone breakfast bar in the middle. Its bright, snowy hue pairs well with the pale neutrals, woodgrains, and brushed gold accents throughout the room, and invisible seaming creates a flawless surface from end to end.