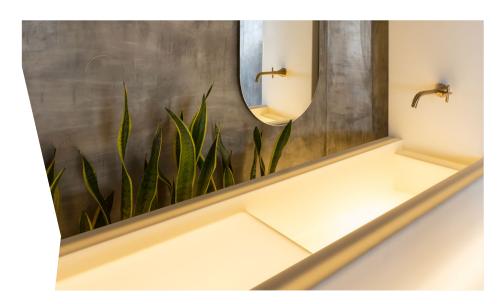

#### The Result

Once the architects discovered how easy it was to thermoform Durasein solid surface, their decision was made. They chose Glacier White for the countertop, creating a dramatic white ribbon that wraps in sinuous curves around the corner bar. They used the same material for the restroom counters, matched with standalone, cube-like sinks thermoformed in Glacier Ice. The cool white tones integrate with warm wood slats on the face of the bar and ceiling, a chevron-patterned wood floor, earthy walls, and flourishing plants to create a bright, positive, inviting vibe that pulls customers in.

At the same time, Durasein solid surface checks all the boxes for the restaurant's functional needs. It's easy to clean, food-safe, non-toxic, and antibacterial, providing a natural defense against dirt and germs. The scratch-, stain-, and heat-resistance also make it an excellent ally for day-to day work, and the non-porous, mildew- resistant surface is ideal for restroom applications.