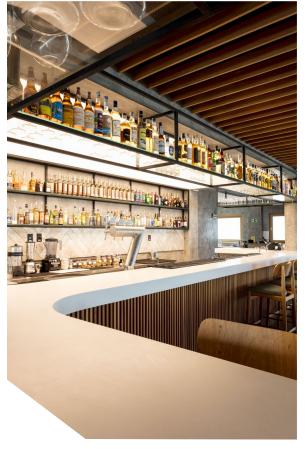

#### The Result

Once the architects discovered how easy it was to thermoform Durasein solid surface, their decision was made. They chose Glacier White for the countertop, creating a dramatic white ribbon that wraps in sinuous curves around the corner bar. They used the same material for the restroom counters, matched with standalone, cube-like sinks thermoformed in Glacier Ice. The cool white tones integrate with warm wood slats on the face of the bar and ceiling, a chevron-patterned wood floor, earthy walls, and flourishing plants to create a bright, positive, inviting vibe that pulls customers in.

At the same time, Durasein solid surface checks all the boxes for the restaurant's functional needs. It's easy to clean, food-safe, non-toxic, and antibacterial, providing a natural defense against dirt and germs. The scratch-, stain-, and heat-resistance also make it an excellent ally for day-to day work, and the non-porous, mildew- resistant surface is ideal for restroom applications.