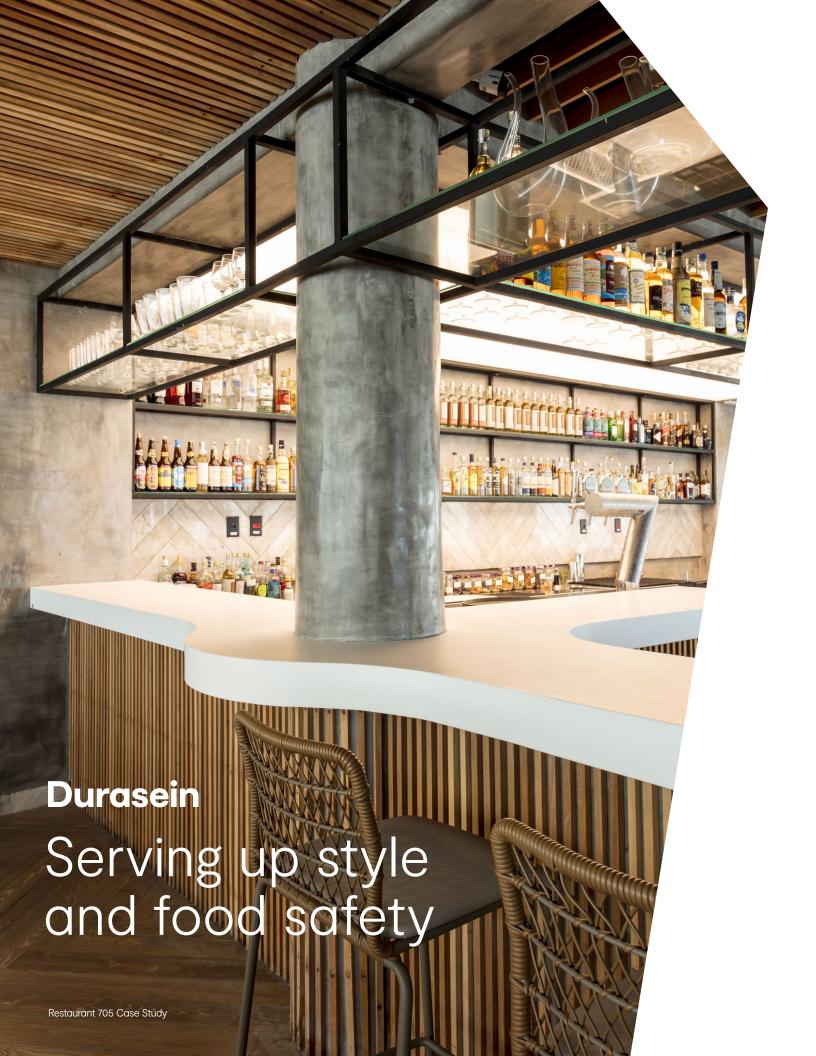

# The Challenge

As a new player in a highly competitive industry, Restaurant 705 wanted an exciting design that would help attract a steady crowd. But it wasn't enough to simply look good. The restaurant needed to comply with rigorous food safety regulations, and they wanted the material to work in the restrooms, too. In short, the firm needed to find materials that were beautiful, easy to fabricate, food-safe, easy to clean, and resistant to wear, tear, water, and heat that's one tall order.

#### The Result

Once the architects discovered how easy it was to thermoform Durasein solid surface, their decision was made. They chose Glacier White for the countertop, creating a dramatic white ribbon that wraps in sinuous curves around the corner bar. They used the same material for the restroom counters, matched with standalone, cube-like sinks thermoformed in Glacier Ice. The cool white tones integrate with warm wood slats on the face of the bar and ceiling, a chevron-patterned wood floor, earthy walls, and flourishing plants to create a bright, positive, inviting vibe that pulls customers in.

At the same time, Durasein solid surface checks all the boxes for the restaurant's functional needs. It's easy to clean, food-safe, non-toxic, and antibacterial, providing a natural defense against dirt and germs. The scratch-, stain-, and heat-resistance also make it an excellent ally for day-to day work, and the non-porous, mildew- resistant surface is ideal for restroom applications.