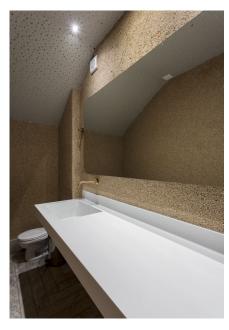

#### The Result

Once the architects discovered how easy it was to thermoform Durasein solid surface, their decision was made. They chose Glacier White for the countertop, creating a dramatic white ribbon that wraps in sinuous curves around the corner bar. They used the same material for the restroom counters, matched with standalone, cube-like sinks thermoformed in Glacier Ice. The cool white tones integrate with warm wood slats on the face of the bar and ceiling, a chevron-patterned wood floor, earthy walls, and flourishing plants to create a bright, positive, inviting vibe that pulls customers in.

At the same time, Durasein solid surface checks all the boxes for the restaurant's functional needs. It's easy to clean, food-safe, non-toxic, and antibacterial, providing a natural defense against dirt and germs. The scratch-, stain-, and heat-resistance also make it an excellent ally for day-to day work, and the non-porous, mildew- resistant surface is ideal for restroom applications.