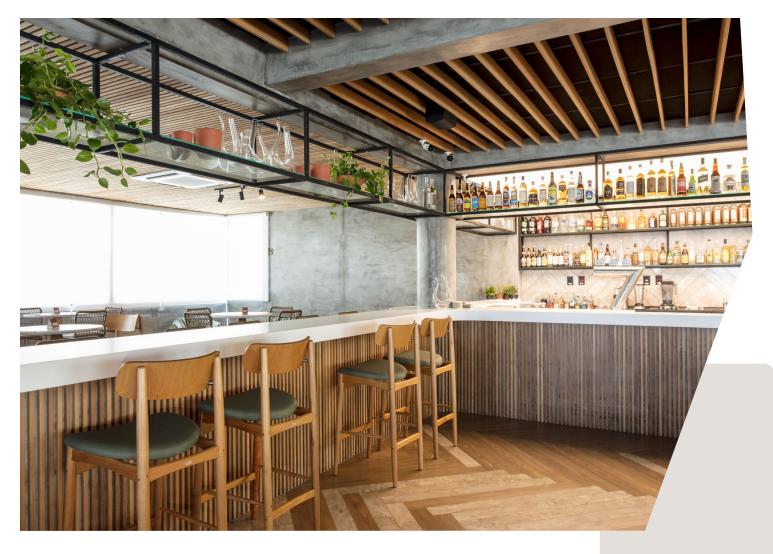

#### The Result

Once the architects discovered how easy it was to thermoform Durasein solid surface, their decision was made. They chose Glacier White for the countertop, creating a dramatic white ribbon that wraps in sinuous curves around the corner bar. They used the same material for the restroom counters, matched with standalone, cube-like sinks thermoformed in Glacier Ice. The cool white tones integrate with warm wood slats on the face of the bar and ceiling, a chevron-patterned wood floor, earthy walls, and flourishing plants to create a bright, positive, inviting vibe that pulls customers in.

At the same time, Durasein solid surface checks all the boxes for the restaurant's functional needs. It's easy to clean, food-safe, non-toxic, and antibacterial, providing a natural defense against dirt and germs. The scratch-, stain-, and heat-resistance also make it an excellent ally for day-to day work, and the non-porous, mildew- resistant surface is ideal for restroom applications.