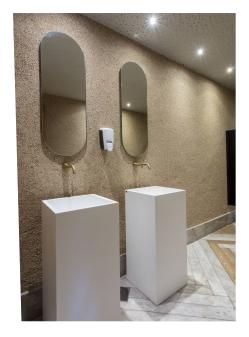

#### The Result

Once the architects discovered how easy it was to thermoform Durasein solid surface, their decision was made. They chose Glacier White for the countertop, creating a dramatic white ribbon that wraps in sinuous curves around the corner bar. They used the same material for the restroom counters, matched with standalone, cube-like sinks thermoformed in Glacier Ice. The cool white tones integrate with warm wood slats on the face of the bar and ceiling, a chevron-patterned wood floor, earthy walls, and flourishing plants to create a bright, positive, inviting vibe that pulls customers in.

At the same time, Durasein solid surface checks all the boxes for the restaurant's functional needs. It's easy to clean, food-safe, non-toxic, and antibacterial, providing a natural defense against dirt and germs. The scratch-, stain-, and heat-resistance also make it an excellent ally for day-to day work, and the non-porous, mildew- resistant surface is ideal for restroom applications.