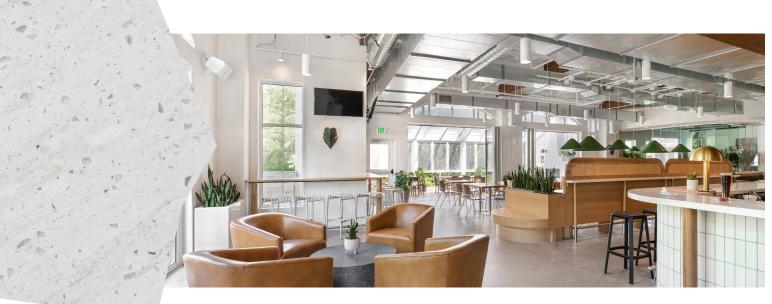

#### The Result

Surrounded by plants and natural light from the greenhouse, the curved shapes and sandy colors of Durasein solid surface blend with Stucco walls, oak furniture, rattan millwork, oak furniture, and dioramas to transport people from central Ohio to the locales of their dreams. "Airplane windows" also enhance the sense of a getaway, whisking people away from the stresses of their everyday lives.