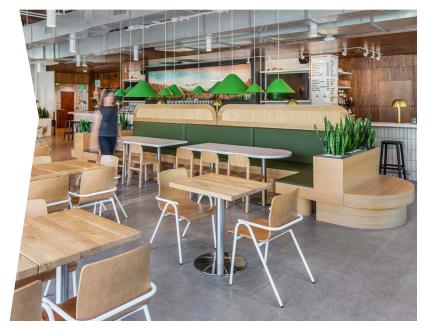

#### The Result

Surrounded by plants and natural light from the greenhouse, the curved shapes and sandy colors of Durasein solid surface blend with Stucco walls, oak furniture, rattan millwork, oak furniture, and dioramas to transport people from central Ohio to the locales of their dreams. "Airplane windows" also enhance the sense of a getaway, whisking people away from the stresses of their everyday lives.