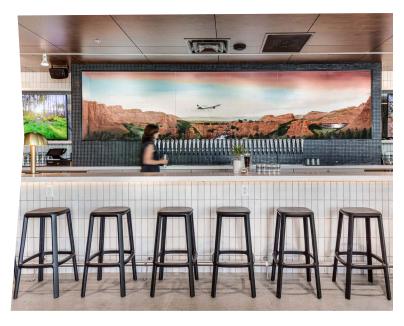

# The Challenge

Getaway Brewing Company wanted to become a destination for adventurous beer, wine, and cocktail drinkers, serving globally-inspired beverages to remind guests of their favorite travels. They supported that sense of escape and "getting away" by imbuing their small business with a vacation-like atmosphere capturing West Coast and Australian vibes.

#### The Result

Surrounded by plants and natural light from the greenhouse, the curved shapes and sandy colors of Durasein solid surface blend with Stucco walls, oak furniture, rattan millwork, oak furniture, and dioramas to transport people from central Ohio to the locales of their dreams. "Airplane windows" also enhance the sense of a getaway, whisking people away from the stresses of their everyday lives.

## **Materials**

Designer Jenine Monks chose Durasein solid surface material in Bianca Sabbia for the bartops, banquette tables, and restroom vanities because "it really spoke to the coastal vibe we were going for. Besides the look of a travertine, it has such a wonderfully soft feel underhand, and great variation to hide wear and tear, especially at a bar. The owners get compliments all the time."