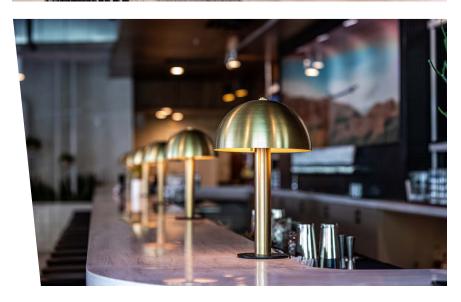

#### The Result

Surrounded by plants and natural light from the greenhouse, the curved shapes and sandy colors of Durasein solid surface blend with Stucco walls, oak furniture, rattan millwork, oak furniture, and dioramas to transport people from central Ohio to the locales of their dreams. "Airplane windows" also enhance the sense of a getaway, whisking people away from the stresses of their everyday lives.

## **Materials**

Designer Jenine Monks chose Durasein solid surface material in Bianca Sabbia for the bartops, banquette tables, and restroom vanities because "it really spoke to the coastal vibe we were going for. Besides the look of a travertine, it has such a wonderfully soft feel underhand, and great variation to hide wear and tear, especially at a bar. The owners get compliments all the time."