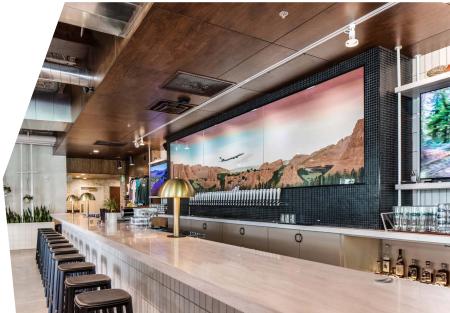

#### The Result

Surrounded by plants and natural light from the greenhouse, the curved shapes and sandy colors of Durasein solid surface blend with Stucco walls, oak furniture, rattan millwork, oak furniture, and dioramas to transport people from central Ohio to the locales of their dreams. "Airplane windows" also enhance the sense of a getaway, whisking people away from the stresses of their everyday lives.

## **Materials**

Designer Jenine Monks chose Durasein solid surface material in Bianca Sabbia for the bartops, banquette tables, and restroom vanities because "it really spoke to the coastal vibe we were going for. Besides the look of a travertine, it has such a wonderfully soft feel underhand, and great variation to hide wear and tear, especially at a bar. The owners get compliments all the time."