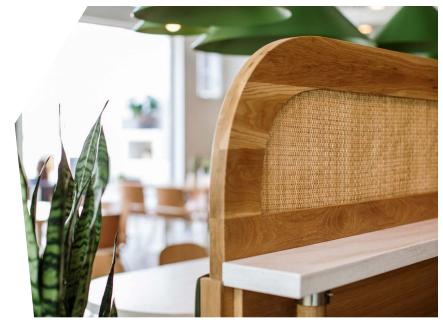

#### The Result

Surrounded by plants and natural light from the greenhouse, the curved shapes and sandy colors of Durasein solid surface blend with Stucco walls, oak furniture, rattan millwork, oak furniture, and dioramas to transport people from central Ohio to the locales of their dreams. "Airplane windows" also enhance the sense of a getaway, whisking people away from the stresses of their everyday lives.

## **Materials**

Designer Jenine Monks chose Durasein solid surface material in Bianca Sabbia for the bartops, banquette tables, and restroom vanities because "it really spoke to the coastal vibe we were going for. Besides the look of a travertine, it has such a wonderfully soft feel underhand, and great variation to hide wear and tear, especially at a bar. The owners get compliments all the time."