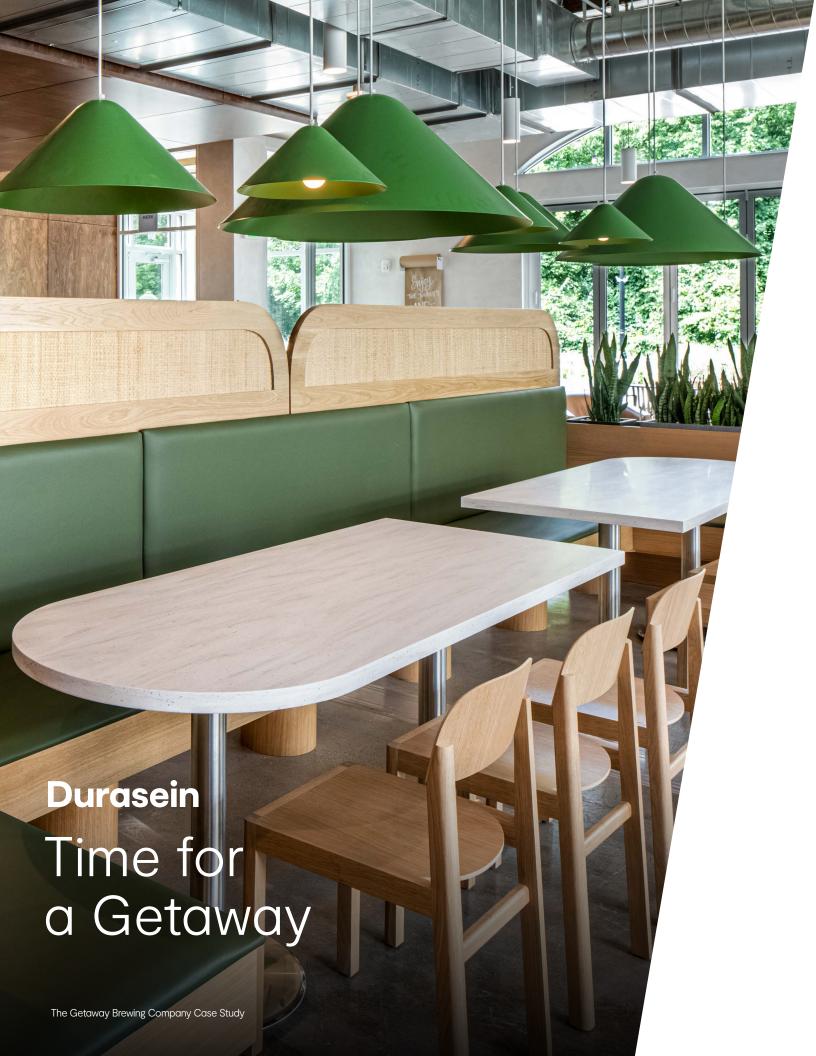

# The Getaway Brewing Company Dublin, Ohio Completed 2021

- · Hospitality Sector
- · Design by Dune House Creative
- · Photographer Kate Horgan
- Application: Table tops and bar tops throughout space
- · Material: Bianca Sabbia, DM5018

#### The Result

Surrounded by plants and natural light from the greenhouse, the curved shapes and sandy colors of Durasein solid surface blend with Stucco walls, oak furniture, rattan millwork, oak furniture, and dioramas to transport people from central Ohio to the locales of their dreams. "Airplane windows" also enhance the sense of a getaway, whisking people away from the stresses of their everyday lives.