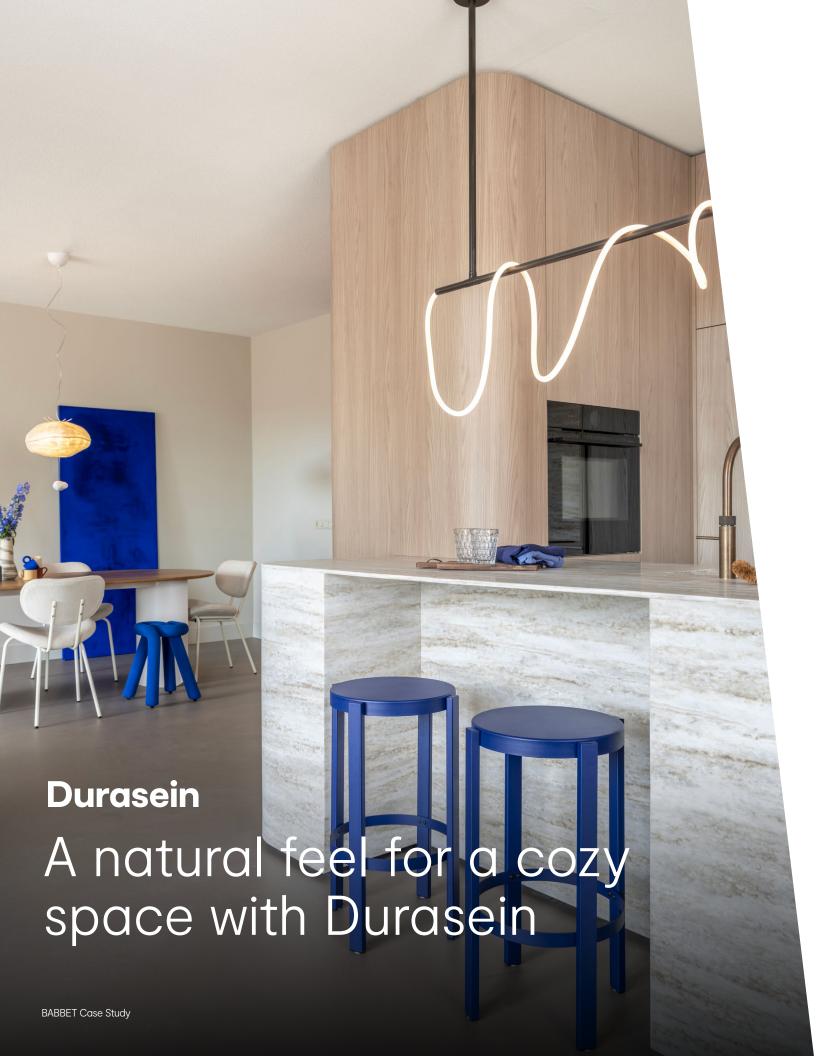

### The Result

One of the standout features is the kitchen peninsula desk, aligned with the meticulous customization aimed at maximizing space and enhancing visual appeal. It showcases the effectiveness of thoughtful design and high-quality materials, as its circular shape seamlessly integrates form and function, enhancing the visual allure of the space.

#### **Materials**

Babbet sought a material suitable for kitchen use, and given the extensive incorporation of round shapes in the design, it needed to be bendable as well. Additionally, considering the apartment is rented, ease of maintenance was a priority. Combining all these requirements, Durasein® solid surface emerged as the natural choice. It is food-safe, non-toxic, and antibacterial, with the added benefits of scratch repair, colourfulness, and easy cleaning.

The seamless kitchen desk and the backsplash create the impression of a unified, elegant piece, elevating the kitchen's sophistication. The Weathered Wood color harmonizes with the natural surroundings, contributing to a cohesive design scheme that enhances the ambiance of the kitchen.

DM5002 Weathered Wood Lively Collection