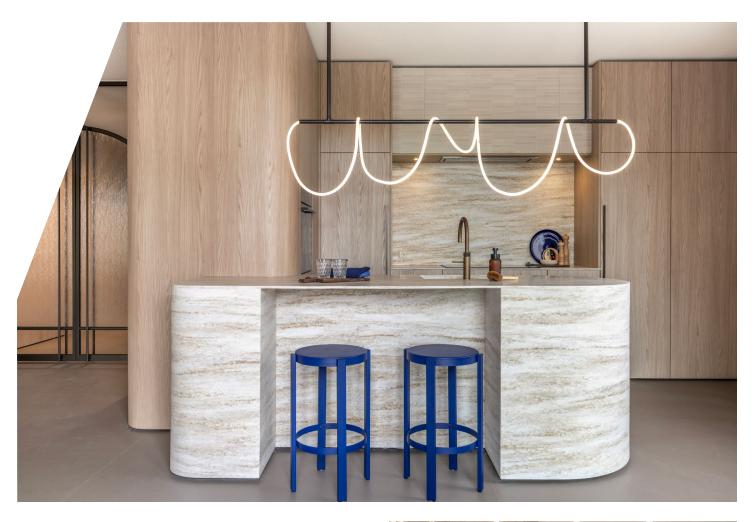

### The Result

One of the standout features is the kitchen peninsula desk, aligned with the meticulous customization aimed at maximizing space and enhancing visual appeal. It showcases the effectiveness of thoughtful design and high-quality materials, as its circular shape seamlessly integrates form and function, enhancing the visual allure of the space.

#### **Materials**

Babbet sought a material suitable for kitchen use, and given the extensive incorporation of round shapes in the design, it needed to be bendable as well. Additionally, considering the apartment is rented, ease of maintenance was a priority. Combining all these requirements, Durasein® solid surface emerged as the natural choice. It is food-safe, non-toxic, and antibacterial, with the added benefits of scratch repair, colourfulness, and easy cleaning.

The seamless kitchen desk and the backsplash create the impression of a unified, elegant piece, elevating the kitchen's sophistication. The Weathered Wood color harmonizes with the natural surroundings, contributing to a cohesive design scheme that enhances the ambiance of the kitchen.

DM5002 Weathered Wood Lively Collection