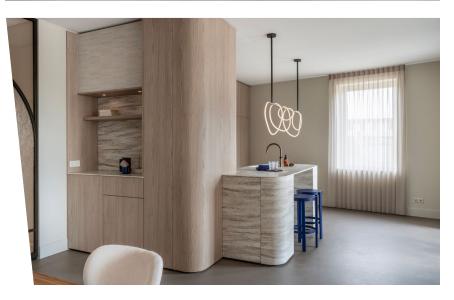

### The Challenge

Transforming a dated space into a contemporary abode fit for expat living requires more than just a fresh coat of paint. For Dutch interior designer Babbet Duijkers, it's about infusing life into the atmosphere. Each corner of the apartment went through a meticulous redesign, blending simplicity, natural elements, and distinctive touches.

### The Result

One of the standout features is the kitchen peninsula desk, aligned with the meticulous customization aimed at maximizing space and enhancing visual appeal. It showcases the effectiveness of thoughtful design and high-quality materials, as its circular shape seamlessly integrates form and function, enhancing the visual allure of the space.

"We used the same material for the walls and doors as for the bathroom, toilet and kitchen to maintain unity and tranquillity."