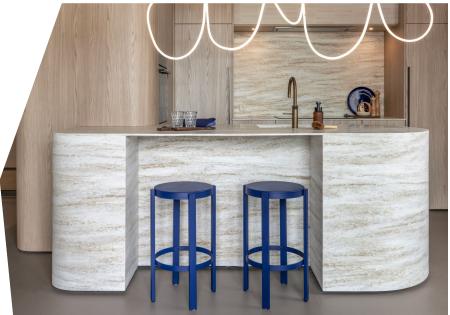

### The Result

One of the standout features is the kitchen peninsula desk, aligned with the meticulous customization aimed at maximizing space and enhancing visual appeal. It showcases the effectiveness of thoughtful design and high-quality materials, as its circular shape seamlessly integrates form and function, enhancing the visual allure of the space.

The seamless kitchen desk and the backsplash create the impression of a unified, elegant piece, elevating the kitchen's sophistication. The Weathered Wood color harmonizes with the natural surroundings, contributing to a cohesive design scheme that enhances the ambiance of the kitchen.

DM5002 Weathered Wood Lively Collection