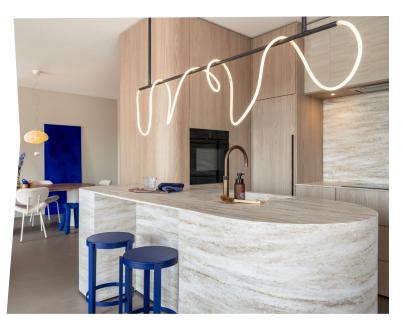

### The Result

One of the standout features is the kitchen peninsula desk, aligned with the meticulous customization aimed at maximizing space and enhancing visual appeal. It showcases the effectiveness of thoughtful design and high-quality materials, as its circular shape seamlessly integrates form and function, enhancing the visual allure of the space.

The seamless kitchen desk and the backsplash create the impression of a unified, elegant piece, elevating the kitchen's sophistication. The Weathered Wood color harmonizes with the natural surroundings, contributing to a cohesive design scheme that enhances the ambiance of the kitchen.

DM5002 Weathered Wood Lively Collection