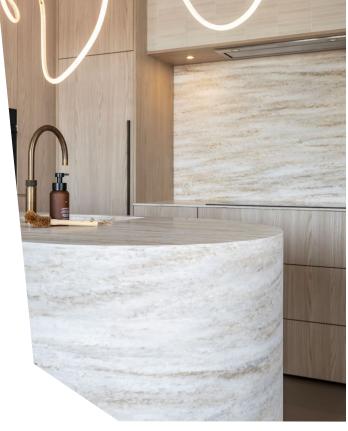

### The Result

One of the standout features is the kitchen peninsula desk, aligned with the meticulous customization aimed at maximizing space and enhancing visual appeal. It showcases the effectiveness of thoughtful design and high-quality materials, as its circular shape seamlessly integrates form and function, enhancing the visual allure of the space.

The seamless kitchen desk and the backsplash create the impression of a unified, elegant piece, elevating the kitchen's sophistication. The Weathered Wood color harmonizes with the natural surroundings, contributing to a cohesive design scheme that enhances the ambiance of the kitchen.

DM5002 Weathered Wood Lively Collection