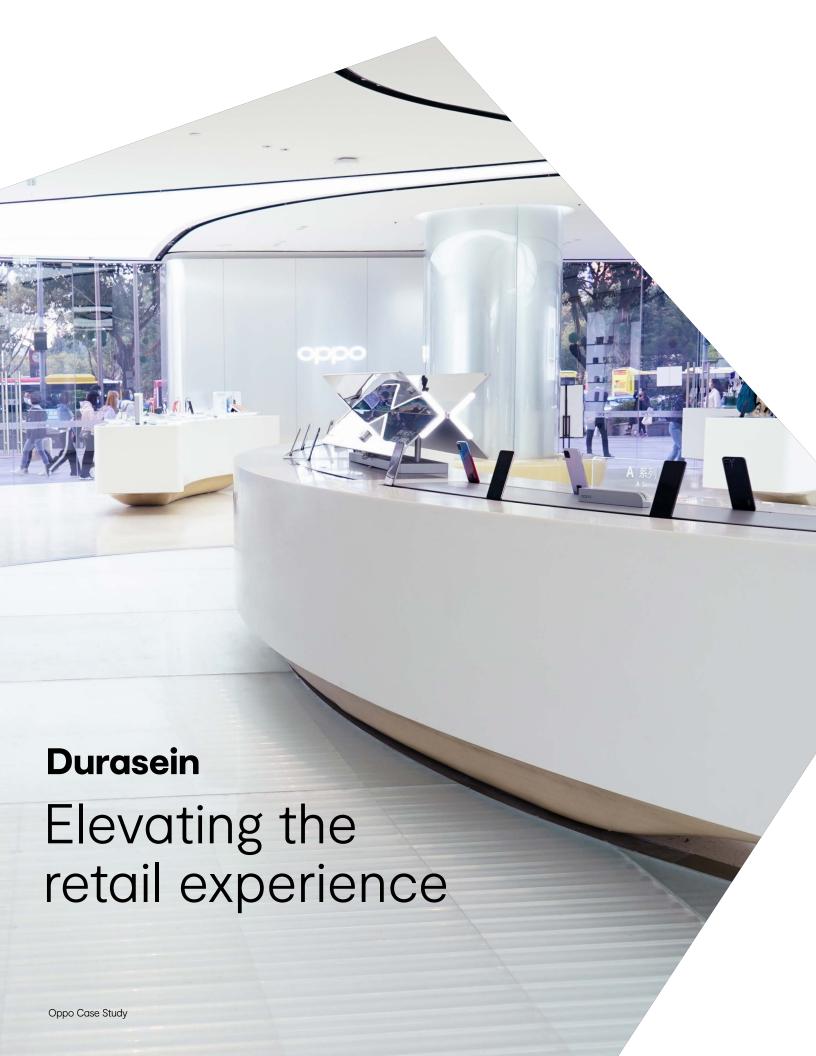

## Oppo All shops worldwide

· Retail Sector

· Architect : DOMANI

 Application: Reception Counter and Mobile Phone Display Counter

· Material: PM201 Glacier White

## The Challenge

Oppo is a Chinese communications company specializing in smartphones, audio devices, and other smart technology. For their newly designed retail spaces, they wanted a reception counter and product display counter that would capture the store's sleek, cutting-edge style.

## The Result

DOMANI knew our solid surface material could achieve the clean, modern aesthetic the client was looking for. The ease of forming the material allowed them to create large-scale counters that matched the curved lines in the ceiling and pillars, and the seamless construction gave each fixture a sculptural, fine-art quality that mirrored the brand's product philosophy. Precise fabrication made it possible to display Oppo's products at the ideal viewing angle while making it simple to replace or update them as technology evolves.