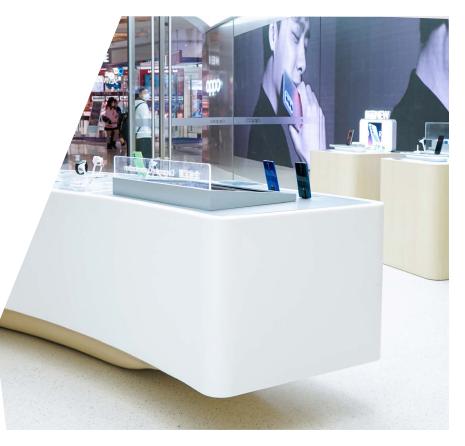

## The Result

DOMANI knew our solid surface material could achieve the clean, modern aesthetic the client was looking for. The ease of forming the material allowed them to create large-scale counters that matched the curved lines in the ceiling and pillars, and the seamless construction gave each fixture a sculptural, fine-art quality that mirrored the brand's product philosophy. Precise fabrication made it possible to display Oppo's products at the ideal viewing angle while making it simple to replace or update them as technology evolves.

#### **Materials**

Oppo sees technology as an art form, and using solid surface material in Glacier White from our Timeless Collection allowed them to create a gallery-like environment to showcase their "art." Focusing customers' attention on the products while providing a scratch- and impact-resistant surface that stays beautiful despite heavy use.