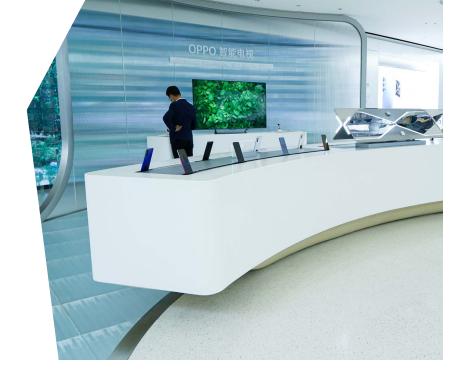

## The Result

DOMANI knew our solid surface material could achieve the clean, modern aesthetic the client was looking for. The ease of forming the material allowed them to create large-scale counters that matched the curved lines in the ceiling and pillars, and the seamless construction gave each fixture a sculptural, fine-art quality that mirrored the brand's product philosophy. Precise fabrication made it possible to display Oppo's products at the ideal viewing angle while making it simple to replace or update them as technology evolves.

#### **Materials**

Oppo sees technology as an art form, and using solid surface material in Glacier White from our Timeless Collection allowed them to create a gallery-like environment to showcase their "art." Focusing customers' attention on the products while providing a scratch- and impact-resistant surface that stays beautiful despite heavy use.