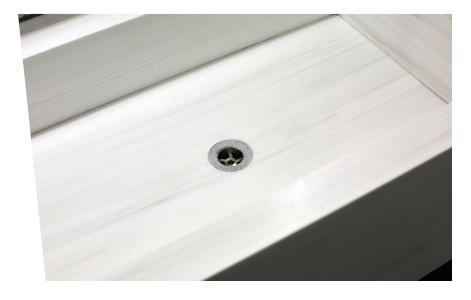

### **Materials**

They specified Durasein Icy Grey for the juice bar, contrasting its lightly streaked and grained look with white subway tiles behind the bar, a darker metal grate on the front of the counter, and a neon sign to keep the space feeling fresh and bright. Durasein Luna was used for the changing room counters and the thermoformed restroom sinks, creating smooth, seamless surfaces that resist scratches and mildew and are easy for the staff to maintain throughout the flow of athletes clamoring for a space on the court or cooling off at the juice bar.