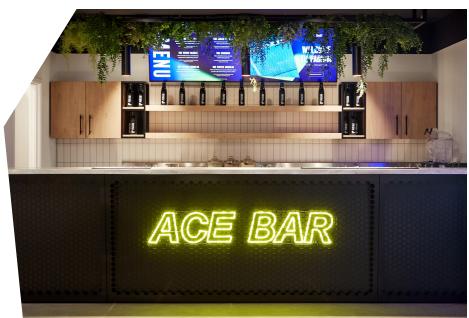

### **Materials**

They specified Durasein Icy Grey for the juice bar, contrasting its lightly streaked and grained look with white subway tiles behind the bar, a darker metal grate on the front of the counter, and a neon sign to keep the space feeling fresh and bright. Durasein Luna was used for the changing room counters and the thermoformed restroom sinks, creating smooth, seamless surfaces that resist scratches and mildew and are easy for the staff to maintain throughout the flow of athletes clamoring for a space on the court or cooling off at the juice bar.