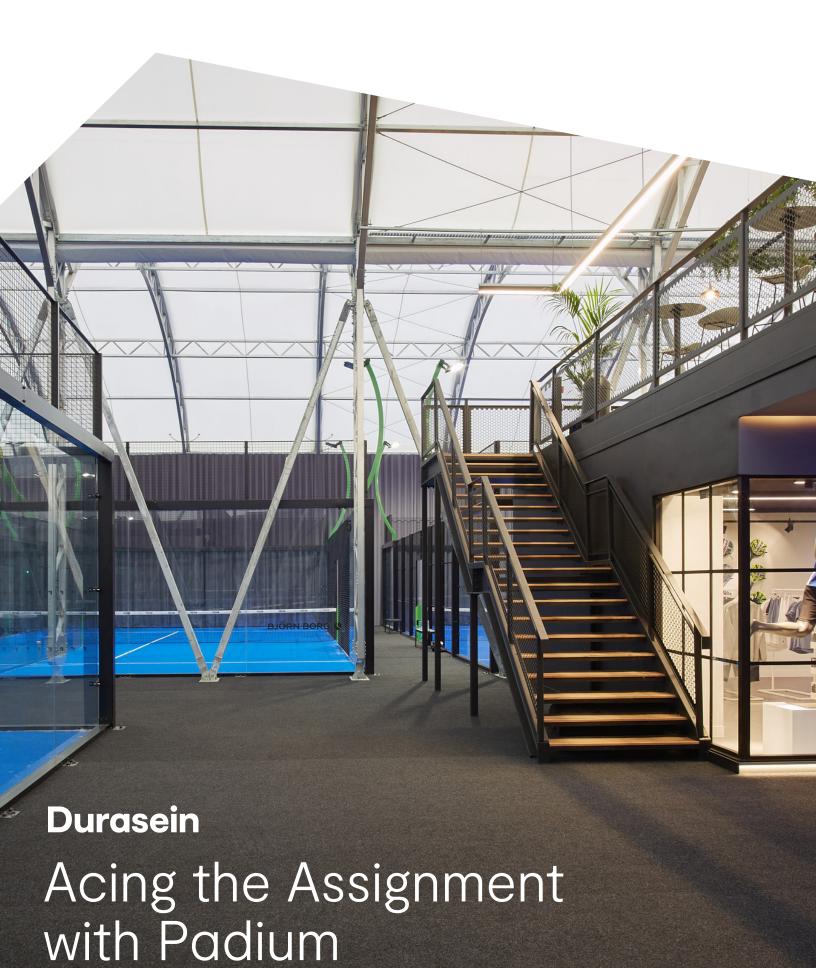

# Padium London, UK Completed 2023

- · Interior Design Firm: Orca Studios
- Materials: Luna DM5014, Icy Grey PAW095
- · Photography: Jon Aaron Green

# The Challenge

Padium was launching the UK's first premium club for padel, an indoor paddle sport rocketing to popularity. Their 30,000 square-foot facility would house indoor eight courts, a pro shop, a juice bar, changing rooms, and a luxury players' lounge overlooking the arena. The client was looking for a fresh, upscale, and vibrant look, but the surfaces needed to stand up to heavy use and frequent cleaning while scoring high in health and hygiene.