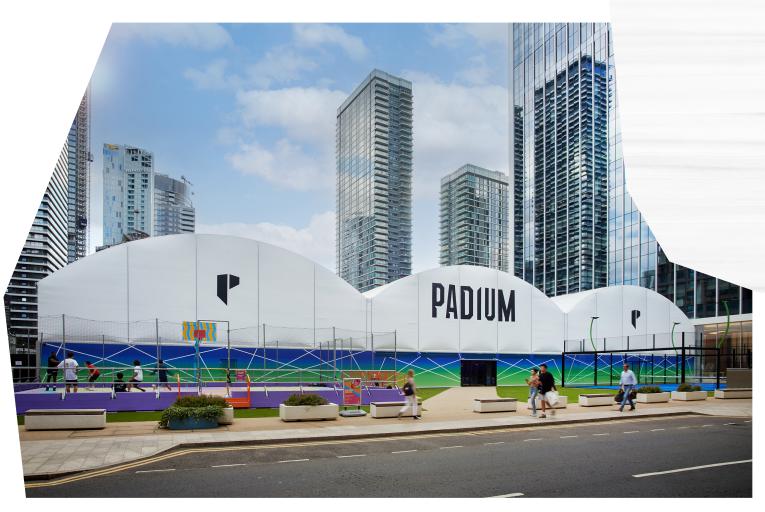

# Padium London, UK Completed 2023

- · Interior Design Firm: Orca Studios
- Materials: Luna DM5014, Icy Grey PAW095
- · Photography: Jon Aaron Green

# The Challenge

Padium was launching the UK's first premium club for padel, an indoor paddle sport rocketing to popularity. Their 30,000 square-foot facility would house indoor eight courts, a pro shop, a juice bar, changing rooms, and a luxury players' lounge overlooking the arena. The client was looking for a fresh, upscale, and vibrant look, but the surfaces needed to stand up to heavy use and frequent cleaning while scoring high in health and hygiene.