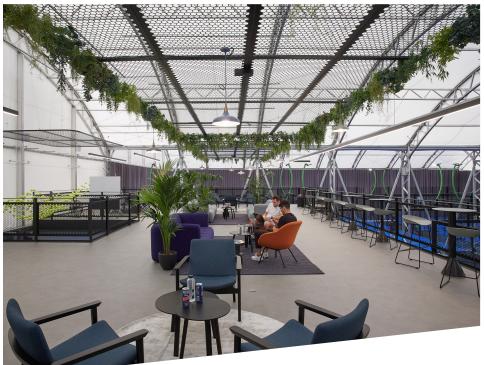

# The Challenge

Padium was launching the UK's first premium club for padel, an indoor paddle sport rocketing to popularity. Their 30,000 square-foot facility would house indoor eight courts, a pro shop, a juice bar, changing rooms, and a luxury players' lounge overlooking the arena. The client was looking for a fresh, upscale, and vibrant look, but the surfaces needed to stand up to heavy use and frequent cleaning while scoring high in health and hygiene.

### **Materials**

They specified Durasein Icy Grey for the juice bar, contrasting its lightly streaked and grained look with white subway tiles behind the bar, a darker metal grate on the front of the counter, and a neon sign to keep the space feeling fresh and bright. Durasein Luna was used for the changing room counters and the thermoformed restroom sinks, creating smooth, seamless surfaces that resist scratches and mildew and are easy for the staff to maintain throughout the flow of athletes clamoring for a space on the court or cooling off at the juice bar.