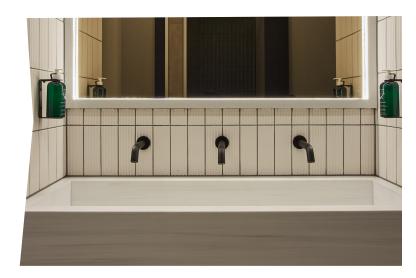

# The Challenge

Padium was launching the UK's first premium club for padel, an indoor paddle sport rocketing to popularity. Their 30,000 square-foot facility would house indoor eight courts, a pro shop, a juice bar, changing rooms, and a luxury players' lounge overlooking the arena. The client was looking for a fresh, upscale, and vibrant look, but the surfaces needed to stand up to heavy use and frequent cleaning while scoring high in health and hygiene.

### **Materials**

They specified Durasein Icy Grey for the juice bar, contrasting its lightly streaked and grained look with white subway tiles behind the bar, a darker metal grate on the front of the counter, and a neon sign to keep the space feeling fresh and bright. Durasein Luna was used for the changing room counters and the thermoformed restroom sinks, creating smooth, seamless surfaces that resist scratches and mildew and are easy for the staff to maintain throughout the flow of athletes clamoring for a space on the court or cooling off at the juice bar.