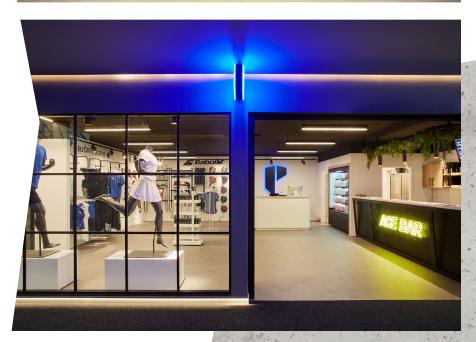

# The Challenge

Padium was launching the UK's first premium club for padel, an indoor paddle sport rocketing to popularity. Their 30,000 square-foot facility would house indoor eight courts, a pro shop, a juice bar, changing rooms, and a luxury players' lounge overlooking the arena. The client was looking for a fresh, upscale, and vibrant look, but the surfaces needed to stand up to heavy use and frequent cleaning while scoring high in health and hygiene.