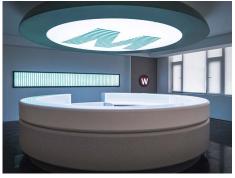

# The Project

Durasein elevated Welnest's hardworking space into an object of art. Thanks to seamless construction and the ease of fabricating solid surface, this monolithic piece could be constructed in one smooth and sculptural curve. An elliptical design allows nurses to interact with people approaching from any side, and the organic shape and colors create a relaxing atmosphere for patients.

### **Materials**

Forming the exterior of the nurse's station from our Concrete solid surface decor evokes the soothing natural tones of a stone on the beach. The countertop and interior of the station were made from Arctic White, giving the nurses a bright, clean workspace that echoes curves in the surrounding walls and stairway.