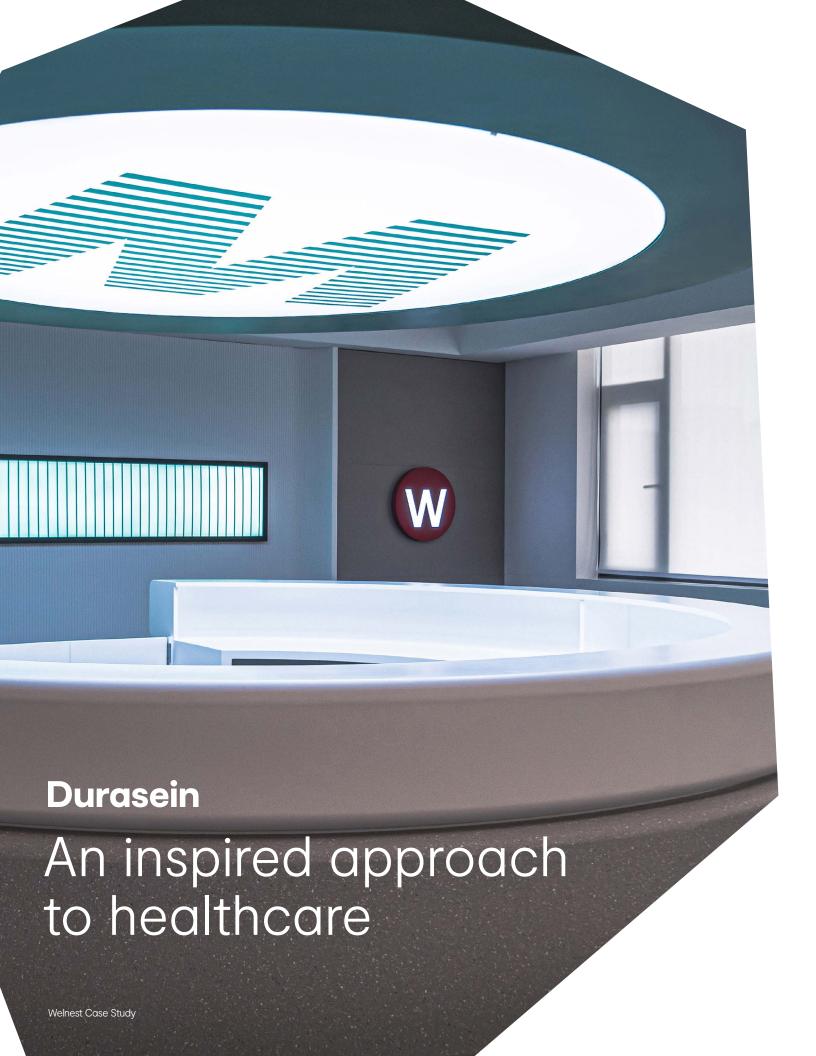

# The Project

Durasein elevated Welnest's hardworking space into an object of art. Thanks to seamless construction and the ease of fabricating solid surface, this monolithic piece could be constructed in one smooth and sculptural curve. An elliptical design allows nurses to interact with people approaching from any side, and the organic shape and colors create a relaxing atmosphere for patients.

### **Materials**

Forming the exterior of the nurse's station from our Concrete solid surface decor evokes the soothing natural tones of a stone on the beach. The countertop and interior of the station were made from Arctic White, giving the nurses a bright, clean workspace that echoes curves in the surrounding walls and stairway.