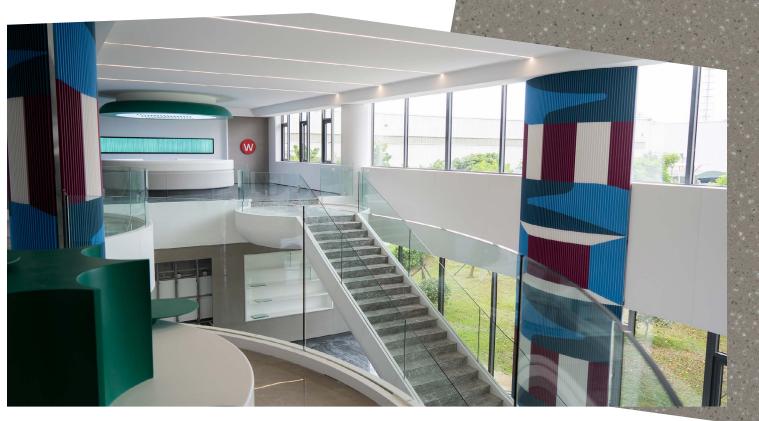

# The Project

Durasein elevated Welnest's hardworking space into an object of art. Thanks to seamless construction and the ease of fabricating solid surface, this monolithic piece could be constructed in one smooth and sculptural curve. An elliptical design allows nurses to interact with people approaching from any side, and the organic shape and colors create a relaxing atmosphere for patients.

### **Materials**

Forming the exterior of the nurse's station from our Concrete solid surface decor evokes the soothing natural tones of a stone on the beach. The countertop and interior of the station were made from Arctic White, giving the nurses a bright, clean workspace that echoes curves in the surrounding walls and stairway.