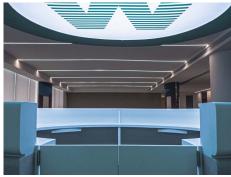

# The Project

Durasein elevated Welnest's hardworking space into an object of art. Thanks to seamless construction and the ease of fabricating solid surface, this monolithic piece could be constructed in one smooth and sculptural curve. An elliptical design allows nurses to interact with people approaching from any side, and the organic shape and colors create a relaxing atmosphere for patients.

### **Materials**

Forming the exterior of the nurse's station from our Concrete solid surface decor evokes the soothing natural tones of a stone on the beach. The countertop and interior of the station were made from Arctic White, giving the nurses a bright, clean workspace that echoes curves in the surrounding walls and stairway.