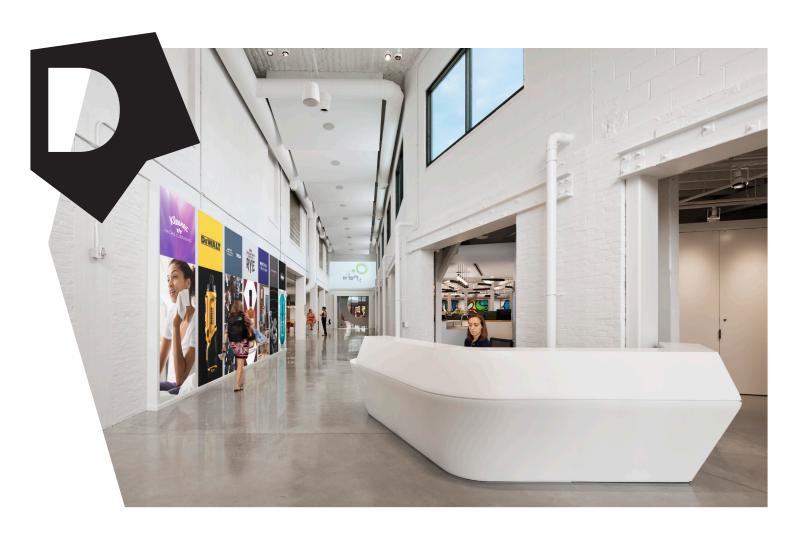

## Planit Headquarters Baltimore, Maryland

Fabricator : ASSTArchitect : Gensler

· General Contractor: Southway

· Material:

DM1001 Arctic White Timeless Collection First impressions speak volumes. So when Gensler was tasked with renovating a turn-of-the-century syrup factory for Baltimore ad agency Planit's new HQ, they decided to set the tone by putting something unmistakably bold and creative front and center.

With visions of an oversized, sculptural reception desk as the focal point, Gensler knew Durasein solid surface could deliver everything they were looking for. They chose Arctic White, a favorite from our Timeless collection, working with us to thermoform it into a bright white curve that wraps seamlessly around the corner.

Smooth and sinuous, the oversized desk has everything it takes to pack an aesthetic punch, but its beauty goes even deeper. Thanks to its tough-asnails composition, it's engineered to resist scratches, dents, stains, and even microbes, staying gallery-worthy today and for years to come.